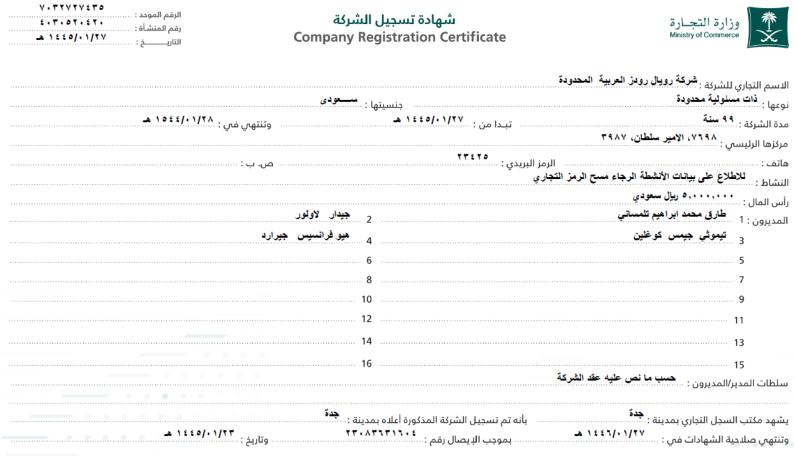

#### شهادة تسجيل الشركة Company Registration Certificate

|                     |                                              | الاسم التجاري للشركة : شركة مايدو المحدودة                    |  |  |
|---------------------|----------------------------------------------|---------------------------------------------------------------|--|--|
|                     | دنستما: سـعودي                               | معسم المباري فلسرت .<br>معمار . ذات مسئولية محدودة            |  |  |
|                     | تبدا من : ۱۴۴۰/۰۱/۲۷ هـ                      |                                                               |  |  |
| . 0= 04=9           | . 0 1                                        | مركزها الرئيسي : ٧٦٩٨، الأمير سلطان، ٣٩٨٧<br>مركزها الرئيسي : |  |  |
| ص. ب:               | 77£70                                        | T                                                             |  |  |
| ٠٠٠ - ١٠٠٠          | رمر ببريدي .<br>ا <i>دي</i>                  | النشاط . للاطلاع على بيانات الأنشطة الرجاء مسح الرمز التج     |  |  |
|                     | ······································       | النساط .<br>رأس المال : ، ، ، ، ، ، ، ، ريال سعودي            |  |  |
| حمن عبدالله فته     | محمد عبدالر                                  |                                                               |  |  |
|                     | 4                                            | المديرون . ،                                                  |  |  |
|                     |                                              |                                                               |  |  |
|                     |                                              |                                                               |  |  |
|                     |                                              | 7                                                             |  |  |
|                     | 10                                           | 9                                                             |  |  |
|                     | 12                                           | 11                                                            |  |  |
|                     | 14                                           |                                                               |  |  |
|                     | 16                                           |                                                               |  |  |
|                     |                                              | سلطات المدير/المديرون: حسب ما نص عليه عقد الشركة              |  |  |
|                     |                                              |                                                               |  |  |
|                     | بأنه تم تسجيل الشركة المذكورة أعلاه بمدينة : | <b>جدة</b><br>يشهد مكتب السجل التجاري بمدينة :                |  |  |
| وتاریخ : ۱۴۴۰/۱۱/۲۱ | بموجب الإيصال رقم :بموجب الإيصال             | وتنتهي صلاحية الشهادات في :                                   |  |  |