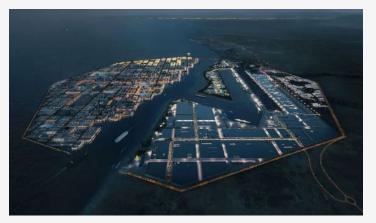

## **Port of Oxagon**

Landmark deal is the first consortium between MBL and European contractors to be awarded a design and build contract at NEOM. Commencing in January 2023, the consortium will undertake the first phase of the Port of Oxagon project.

## Project Overview

- First phase of the expansionand improvement of theexisting Duba port facility
- Construction of 4.6 km of quay walls
- Demolition of some existing structures
- Port will be a fully integrated port and supply chain

- Will serve NEOM's Oxagon city
- Gateway for world trade due to strategic location close to the Suez Canal
  - Project commenced January 2023.