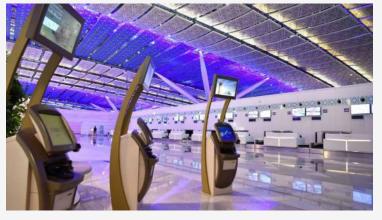

## King Abdulaziz Int. Airport

ICAD was responsible for the supply, installation and commissioning of systems across King Abdulaziz International Airport. Operations and maintenance services were provided through IFAS.

## Project Overview

- Supply, install and commissioning of airside security fencing, CCTV and intrusion detection systems
- Commissioning of Access
   Control Systems
- Supply, installation, testing and commissioning and maintenance of kiosks

- Public Address and Mass Notification System
- Operation and maintenance of ICT systems
- Construction of airport facilities, including multistory car park.