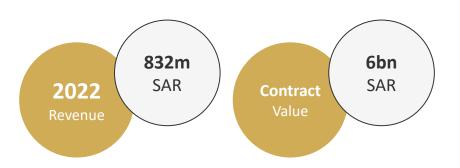

## **Financial Success Story**

- MSB has enjoyed significant revenue growth over recent years, and that journey is expected to continue in the years ahead, as the group bids on a number of major projects.
- 2023 was a year of major growth, as we restructured and brought MBL into the MSB Holding group, which significantly enhanced revenue, and is expected to generate a 2023 net profit of SAR 950m.