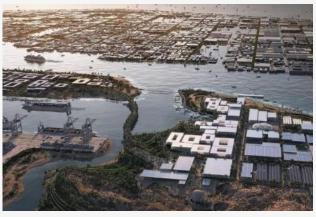

## **Port of Oxagon**

Landmark deal is the first consortium between MBL and European contractors to be awarded a design and build contract at NEOM. Commencing in January 2023, the consortium will undertake the first phase of the Port of Oxagon project.

## Project Overview

- First phase of the expansionand improvement of theexisting Duba port facility
- Construction of 4.6 km of quay walls
- Demolition of some existing structures
- Port will be a fully integrated port and supply chain

- Will serve NEOM's Oxagon city
- Gateway for world trade due to strategic location close to the Suez Canal
  - Project commenced January 2023.