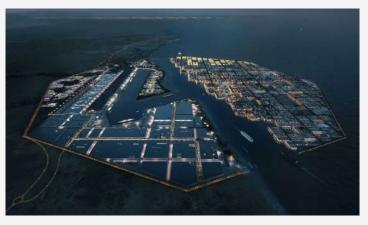

## **Port of Oxagon**

Landmark deal is the first consortium between MBL and European contractors to be awarded a design and build contract at NEOM. Commencing in January 2023, the consortium will undertake the first phase of the Port of Oxagon project.

## Project Overview

- First phase of the expansionand improvement of theexisting Duba port facility
- Construction of 4.6 km of quay walls
- Demolition of some existing structures
- Port will be a fully integrated port and supply chain

- Will serve NEOM's Oxagon city
- Gateway for world trade due to strategic location close to the Suez Canal
  - Project commenced January 2023.