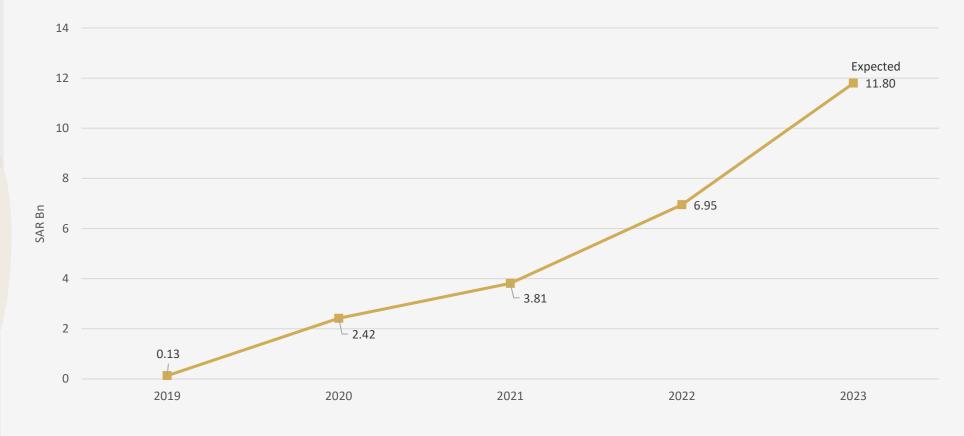

## **Financial Success Story**

- MSB has enjoyed significant revenue growth over recent years, and that journey is expected to continue in the years ahead, as the group bids on a number of major projects.
- 2023 was a year of major growth, as we restructured and brought MBL into the MSB Holding group, which significantly enhanced revenue, and is expected to generate a 2023 net profit of SAR 950m.