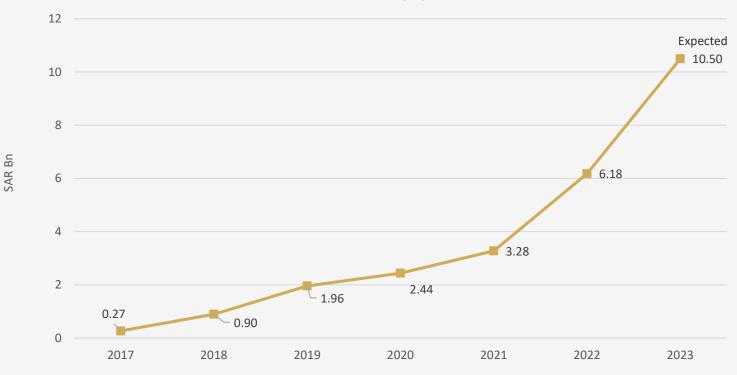

#### Revenue SAR (m)

## MBL's Growth Story

- MBL has enjoyed significant growth over recent years
- Revenue almost doubled between 2021 and 2022, and again between 2022 and 2023
- Expected revenue of SAR 10.5bn in 2023
- MBL has a project backlog of over SAR 20bn.