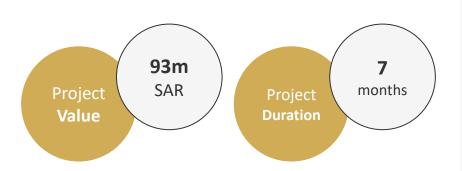

## World Defense Show 2022

FirstFix provided mechanical, electrical and plumbing (MEP) services for the 2022 World Defense Show, which was held in Riyadh. The project was completed in just 7 months.

## Project Overview

- Construction of structural steel sheds for parking area
- Storm and surface drainage
- Ponding areas
- Potable water distribution systems, fire water system, irrigation network
- Site electrical duct banks
- Street lighting works

- Bulk excavation Cut and Fill on site and grading to final formation levels of roads
- Roads sub-base and base course, asphalt concrete base course, and surface asphalt wearing course
- Airfield lighting systems.