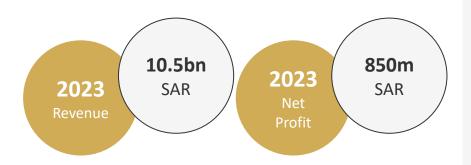

## MBL's Growth Story

- MBL has enjoyed significant growth over recent years
- Revenue almost doubled between 2021 and 2022, and again between 2022 and 2023
- Expected revenue of SAR 10.5bn in 2023
- MBL has a project backlog of over SAR 20bn.