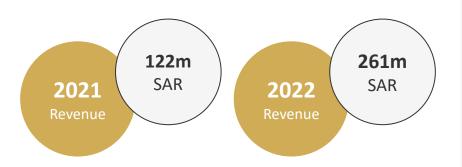

## **Financial Success Story**

- MSB has enjoyed significant revenue growth over recent years, and that journey is expected to continue in the years ahead, as the group bids on a number of major projects.
- 2023 was a year of major growth, as we restructured and brought MBL into the MSB Holding group, which significantly enhanced revenue, and is expected to generate a 2023 net profit of SAR 950m.