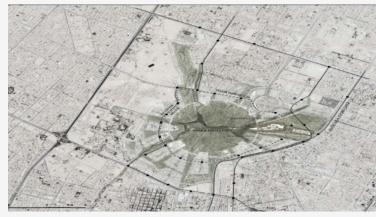

## **Port of Oxagon**

Landmark deal is the first consortium between MBL and European contractors to be awarded a design and build contract at NEOM. Commencing in January 2023, the consortium will undertake the first phase of the Port of Oxagon project.

## Project Overview

- First phase of the expansionand improvement of theexisting Duba port facility
- Construction of 4.6 km of quay walls
- Demolition of some existing structures
- Port will be a fully integrated port and supply chain

- Will serve NEOM's Oxagon city
- Gateway for world trade due to strategic location close to the Suez Canal
  - Project commenced January 2023.