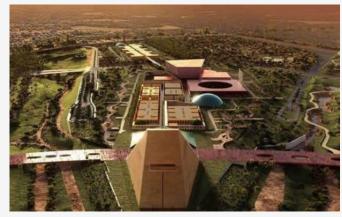

## **Port of Oxagon**

Landmark deal is the first consortium between MBL and European contractors to be awarded a design and build contract at NEOM. Commencing in January 2023, the consortium will undertake the first phase of the Port of Oxagon project.

## Project Overview

- First phase of the expansionand improvement of theexisting Duba port facility
- Construction of 4.6 km of quay walls
- Demolition of some existing structures
- Port will be a fully integrated port and supply chain

- Will serve NEOM's Oxagon city
- Gateway for world trade due to strategic location close to the Suez Canal
  - Project commenced January 2023.