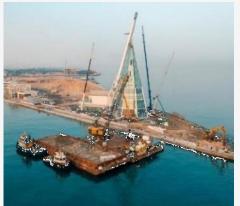

## **Port of Oxagon**

Landmark deal is the first consortium between MBL and European contractors to be awarded a design and build contract at NEOM. Commencing in January 2023, the consortium will undertake the first phase of the Port of Oxagon project.

## Project Overview

- First phase of the expansionand improvement of theexisting Duba port facility
- Construction of 4.6 km of quay walls
- Demolition of some existing structures
- Port will be a fully integrated port and supply chain

- Will serve NEOM's Oxagon city
- Gateway for world trade due to strategic location close to the Suez Canal
  - Project commenced January 2023.