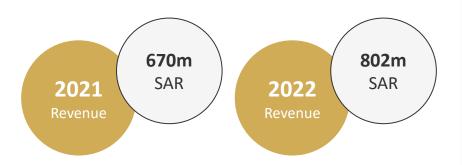

## **Financial Success Story**

- MSB has enjoyed significant revenue growth over recent years, and that journey is expected to continue in the years ahead, as the group bids on a number of major projects.
- 2023 was a year of major growth, as we restructured and brought MBL into the MSB Holding group, which significantly enhanced revenue, and is expected to generate a 2023 net profit of SAR 950m.