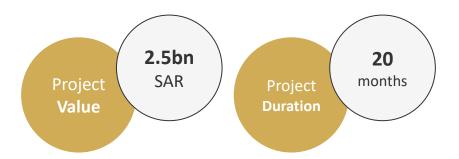

# Jeddah Central Development

Site preparation and marine infrastructure works for the Jeddah Central Development.

## Project Overview

- Demolition works for 400 existing buildings
- Removal of super structures and sub-structures
- Infrastructure works

- Marine works, including:
  - Coral removal & relocation
  - Dredging
  - EPC vertical walls and quay walls
  - Associated revetment and breakwaters
  - Marina fit-out.