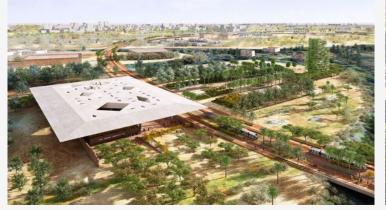

# Jeddah Central Development

Site preparation and marine infrastructure works for the Jeddah Central Development.

## Project Overview

- Demolition works for 400 existing buildings
- Removal of super structures and sub-structures
- Infrastructure works

- Marine works, including:
  - Coral removal & relocation
  - Dredging
  - EPC vertical walls and quay walls
  - Associated revetment and breakwaters
  - Marina fit-out.