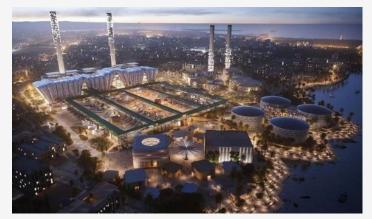

# Jeddah Central Development

Site preparation and marine infrastructure works for the Jeddah Central Development.

## Project Overview

- Demolition works for 400 existing buildings
- Removal of super structures and sub-structures
- Infrastructure works

- Marine works, including:
  - Coral removal & relocation
  - Dredging
  - EPC vertical walls and quay walls
  - Associated revetment and breakwaters
  - Marina fit-out.