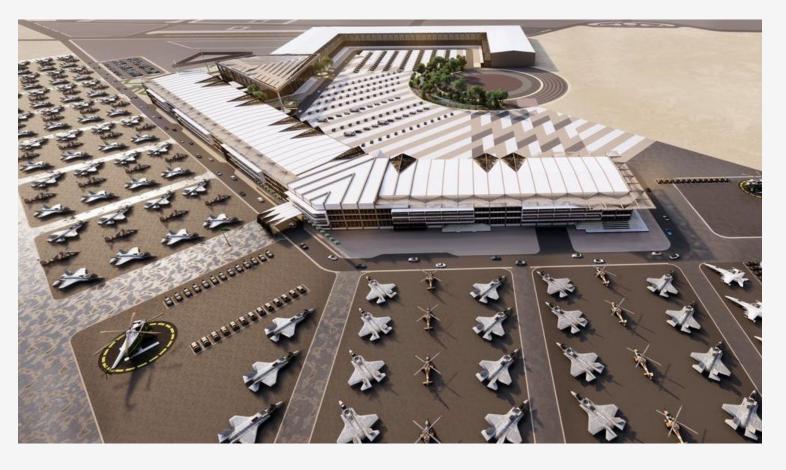

## World Defense Show 2022

FirstFix provided mechanical, electrical and plumbing (MEP) services for the 2022 World Defense Show, which was held in Riyadh. The project was completed in just 7 months.

## Project Overview

- Construction of structural steel sheds for parking area
- Storm and surface drainage
- Ponding areas
- Potable water distribution systems, fire water system, irrigation network
- Site electrical duct banks
- Street lighting works

- Bulk excavation Cut and Fill on site and grading to final formation levels of roads
- Roads sub-base and base course, asphalt concrete base course, and surface asphalt wearing course
- Airfield lighting systems.