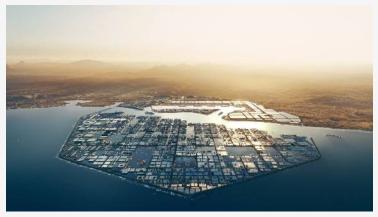

## **Port of Oxagon**

Landmark deal is the first consortium between MBL and European contractors to be awarded a design and build contract at NEOM. Commencing in January 2023, the consortium will undertake the first phase of the Port of Oxagon project.

## Project Overview

- First phase of the expansionand improvement of theexisting Duba port facility
- Construction of 4.6 km of quay walls
- Demolition of some existing structures
- Port will be a fully integrated port and supply chain

- Will serve NEOM's Oxagon city
- Gateway for world trade due to strategic location close to the Suez Canal
  - Project commenced January 2023.